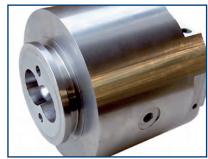

# **Design details**

- Pre-bored holes to take melt pressure and temperature sensors
- Optimum design of the strand die head for processing your product

Basic configuration with adapter for connection to the extruder/screen changer

Electrical heating with cartridge heater

ips strand die heads have been carefully designed and optimized for the products to be processed, the throughputs and the permissible pressure loss