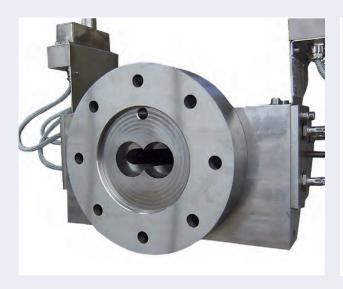

# **Design details**

- Pre-bored holes to take melt pressure and temperature sensors
- Optimum design of the strand die head for processing your product

Basic configuration with adapter for connection to the extruder/screen changer

The careful selection of materials, hardness and surface treatments ensures excellent service life times, even with corrosive and wearing products

ips strand die head for 4 strands – cost-optimized version without separate die plate