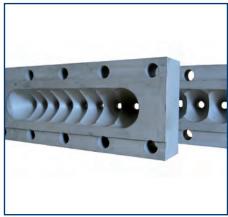

ips-SGK 900 strand die head for 180 strands

ips-SGK 220 strand die head – with thermal insulation and swing-away hinge design