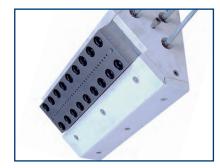

ips-SGK 900 strand die head for 180 strands

ips-SGK 220 strand die head – with thermal insulation and swing-away hinge design