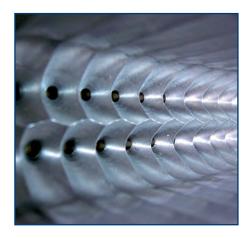

ips-SGK 900 strand die head for 180 strands

ips-SGK 220 strand die head – with thermal insulation and swing-away hinge design