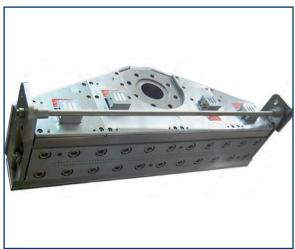

The careful selection of materials, hardness and surface treatments ensures excellent service life times, even with corrosive and wearing products

ips strand die head for 4 strands – cost-optimized version without separate die plate