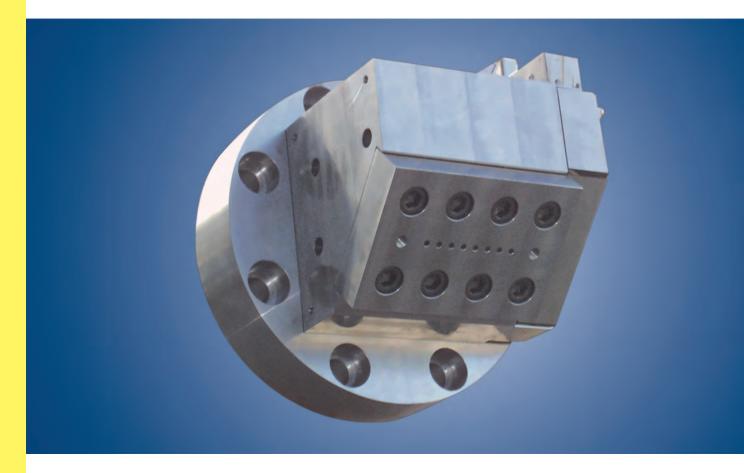

# Strand die head ips-SGK

- Homogeneous melt distribution
- Short dwell times
- Optimized for low pressure drop
- Good accessibility and easy cleaning
- Rheological layout of the melt channels
- Various sizes and construction types tailored to your process

# **Design details**

- Pre-bored holes to take melt pressure and temperature sensors
- Optimum design of the strand die head for processing your product

Basic configuration with adapter for connection to the extruder/screen changer

Electrical heating with cartridge heater

ips strand die heads have been carefully designed and optimized for the products to be processed, the throughputs and the permissible pressure loss