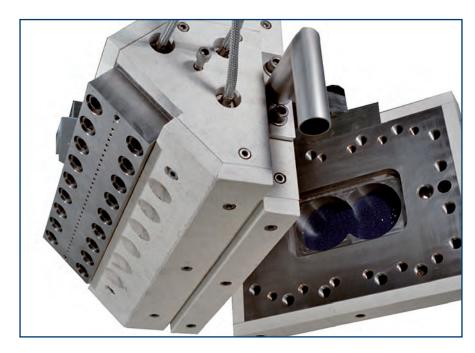

# **Design details**

- Pre-bored holes to take melt pressure and temperature sensors
- Optimum design of the strand die head for processing your product

Basic configuration with adapter for connection to the extruder/screen changer

Quick-connect systems – version with clamping flange

Thermal insulation of the strand die head – even temperature distribution and strand flow

ips strand die head with swing-away hinge design for better access to the extruder screw