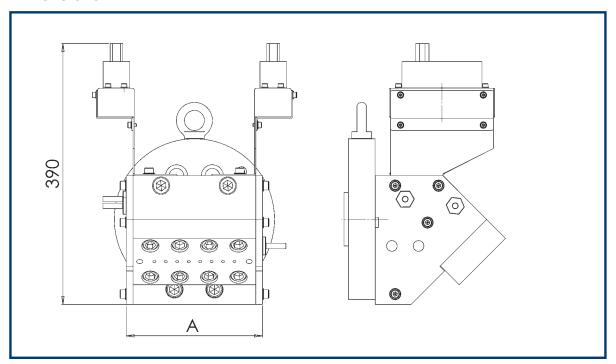

# **Dimensions**

| Size           | ips-SGK 120 | ips-SGK 220 | ips-SGK 320 | ips-SGK 420 |
|----------------|-------------|-------------|-------------|-------------|
| A (mm) approx. | 200         | 300         | 400         | 500         |

# Technical data

| Size                                                                           | ips-SGK 120                                                                                    | ips-SGK 220 | ips-SGK 320 | ips-SGK 420 |  |
|--------------------------------------------------------------------------------|------------------------------------------------------------------------------------------------|-------------|-------------|-------------|--|
| Nominal width (mm)                                                             | 120                                                                                            | 220         | 320         | 420         |  |
| Max. number of die holes (mm) with die hole of diameter 4,5 mm and 10 mm pitch | 13                                                                                             | 23          | 33          | 43          |  |
| Max. permissible temperature in the product area (°C)                          | 300                                                                                            | 300         | 300         | 300         |  |
| Max. permissible pressure in the product area (bar)                            | 150                                                                                            | 150         | 150         | 150         |  |
| Heating                                                                        | electric                                                                                       | electric    | electric    | electric    |  |
| Heat output (kW) approx.                                                       | 3.2                                                                                            | 4.4         | 5.5         | 7.0         |  |
| Other                                                                          | Incl. connector flange for fitting to existing systems; without temperature sensor and control |             |             |             |  |