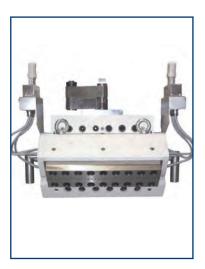

# Strand die head ips-SGK

- Homogeneous melt distribution
- Short dwell times
- Optimized for low pressure drop
- Good accessibility and easy cleaning
- Rheological layout of the melt channels
- Various sizes and construction types tailored to your process

# **Design details**

- Pre-bored holes to take melt pressure and temperature sensors
- Optimum design of the strand die head for processing your product

Basic configuration with adapter for connection to the extruder/screen changer

Electrical heating with cartridge heater

ips strand die heads have been carefully designed and optimized for the products to be processed, the throughputs and the permissible pressure loss