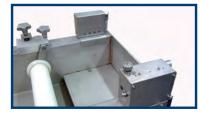

## Strand cooling trough ips-SKW

- Stainless steel, height-adjustable frame
- Very robust design
- All parts in contact with water are of stainless steel
- Secure strand feed guide with adjustable height and position
- Fast, tool-free adjustment and clamping of the strand guide rollers
- Strand guide rollers mounted on one side for optimum accessibility
- Targeted process water flow for optimum strand running and heat delivery

## **Dimensions**

Strand guide roller mounted on one side for optimum accessibility

Option: Return pump station and/or process water system

Option: ips-SAÜ for reliable detection of strand breakages

We reserve the right to make changes without notice. The illustrations may include options and accessories that are not part of the standard scope of supply.