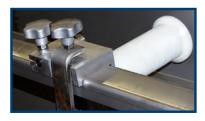

## Strand cooling trough ips-SKW

- Stainless steel, height-adjustable frame
- Very robust design
- All parts in contact with water are of stainless steel
- Secure strand feed guide with adjustable height and position
- Fast, tool-free adjustment and clamping of the strand guide rollers
- Strand guide rollers mounted on one side for optimum accessibility
- Targeted process water flow for optimum strand running and heat delivery

## **Dimensions**

Strand guide roller mounted on one side for optimum accessibility

Option: Return pump station and/or process water system

Option: ips-SAÜ for reliable detection of strand breakages

We reserve the right to make changes without notice. The illustrations may include options and accessories that are not part of the standard scope of supply.