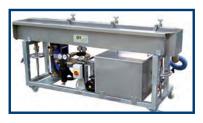

## Strand cooling trough ips-SKW

- Stainless steel, height-adjustable frame
- Very robust design
- All parts in contact with water are of stainless steel
- Secure strand feed guide with adjustable height and position
- Fast, tool-free adjustment and clamping of the strand guide rollers
- Strand guide rollers mounted on one side for optimum accessibility
- Targeted process water flow for optimum strand running and heat delivery

Option: Galvanized or powder-coated frame

Option: Integrated return pump station and/or process water system

**Option:** Housing with suction extraction

**Option:** Integrated suction box for connection to an ips-SA strand dewatering unit

## Technical data

| Size                                                                                                                            | ips-SKW 250                       | ips-SKW 350                       | ips-SKW 450                       | ips-SKW 550                       |
|---------------------------------------------------------------------------------------------------------------------------------|-----------------------------------|-----------------------------------|-----------------------------------|-----------------------------------|
| Length A (m) (intervals of 1 m)                                                                                                 | 4 (max. 10)                       | 4 (max. 10)                       | 4 (max. 10)                       | 4 (max. 10)                       |
| Width B (mm)                                                                                                                    | 250                               | 350                               | 450                               | 550                               |
| Useable width C (mm) approx.                                                                                                    | 150                               | 250                               | 350                               | 450                               |
| Depth (mm)                                                                                                                      | 250                               | 250                               | 250                               | 250                               |
| Height adjustment D (mm)<br>infinitely adjustable with adjustment<br>spindle when the strand cooling trough<br>is full or empty | 900 – 1100                        | 900 – 1100                        | 900 – 1100                        | 900 – 1100                        |
| Number of strand guide rollers<br>with length A = 4 m<br>Mounted on one side;<br>operation from one side                        | 3                                 | 3                                 | 3                                 | 3                                 |
| Strand guide roller material                                                                                                    | Polyamide Option: Stainless steel |
| Other                                                                                                                           | All SKW sizes move on castors     |                                   |                                   |                                   |