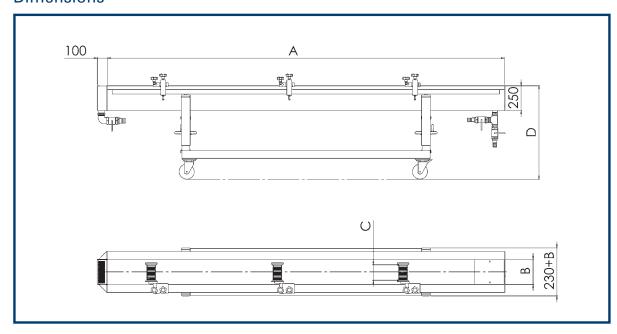

## Technical data

| Size                                                                                                                            | ips-SKW 250                       | ips-SKW 350                       | ips-SKW 450                       | ips-SKW 550                       |
|---------------------------------------------------------------------------------------------------------------------------------|-----------------------------------|-----------------------------------|-----------------------------------|-----------------------------------|
| Length A (m) (intervals of 1 m)                                                                                                 | 4 (max. 10)                       | 4 (max. 10)                       | 4 (max. 10)                       | 4 (max. 10)                       |
| Width B (mm)                                                                                                                    | 250                               | 350                               | 450                               | 550                               |
| Useable width C (mm) approx.                                                                                                    | 150                               | 250                               | 350                               | 450                               |
| Depth (mm)                                                                                                                      | 250                               | 250                               | 250                               | 250                               |
| Height adjustment D (mm)<br>infinitely adjustable with adjustment<br>spindle when the strand cooling trough<br>is full or empty | 900 – 1100                        | 900 – 1100                        | 900 – 1100                        | 900 – 1100                        |
| Number of strand guide rollers<br>with length A = 4 m<br>Mounted on one side;<br>operation from one side                        | 3                                 | 3                                 | 3                                 | 3                                 |
| Strand guide roller material                                                                                                    | Polyamide Option: Stainless steel |
| Other                                                                                                                           | All SKW sizes move on castors     |                                   |                                   |                                   |

## **Dimensions**

Strand guide roller mounted on one side for optimum accessibility

Option: Return pump station and/or process water system

Option: ips-SAÜ for reliable detection of strand breakages

We reserve the right to make changes without notice. The illustrations may include options and accessories that are not part of the standard scope of supply.