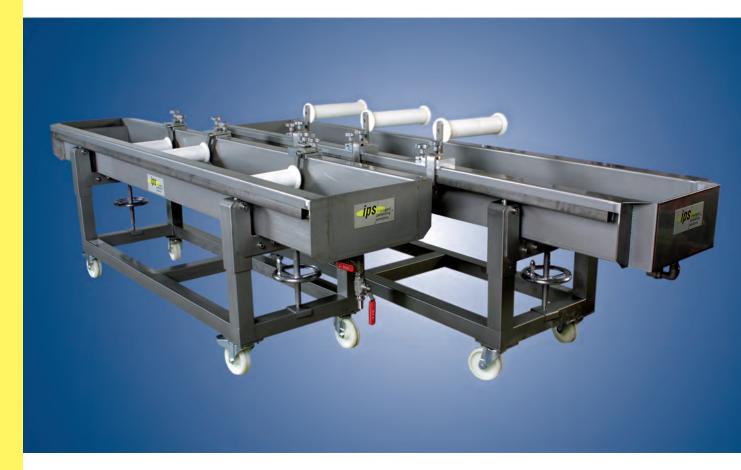

## Strand cooling trough ips-SKW

- Stainless steel, height-adjustable frame
- Very robust design
- All parts in contact with water are of stainless steel
- Secure strand feed guide with adjustable height and position
- Fast, tool-free adjustment and clamping of the strand guide rollers
- Strand guide rollers mounted on one side for optimum accessibility
- Targeted process water flow for optimum strand running and heat delivery

Option: Galvanized or powder-coated frame

Option: Integrated return pump station and/or process water system

**Option:** Housing with suction extraction

**Option:** Integrated suction box for connection to an ips-SA strand dewatering unit

**Option:** ips-SAÜ strand breakage monitoring **Option:** Eco version available in size 250

Option: Can be adjusted to customers' requirements at any time